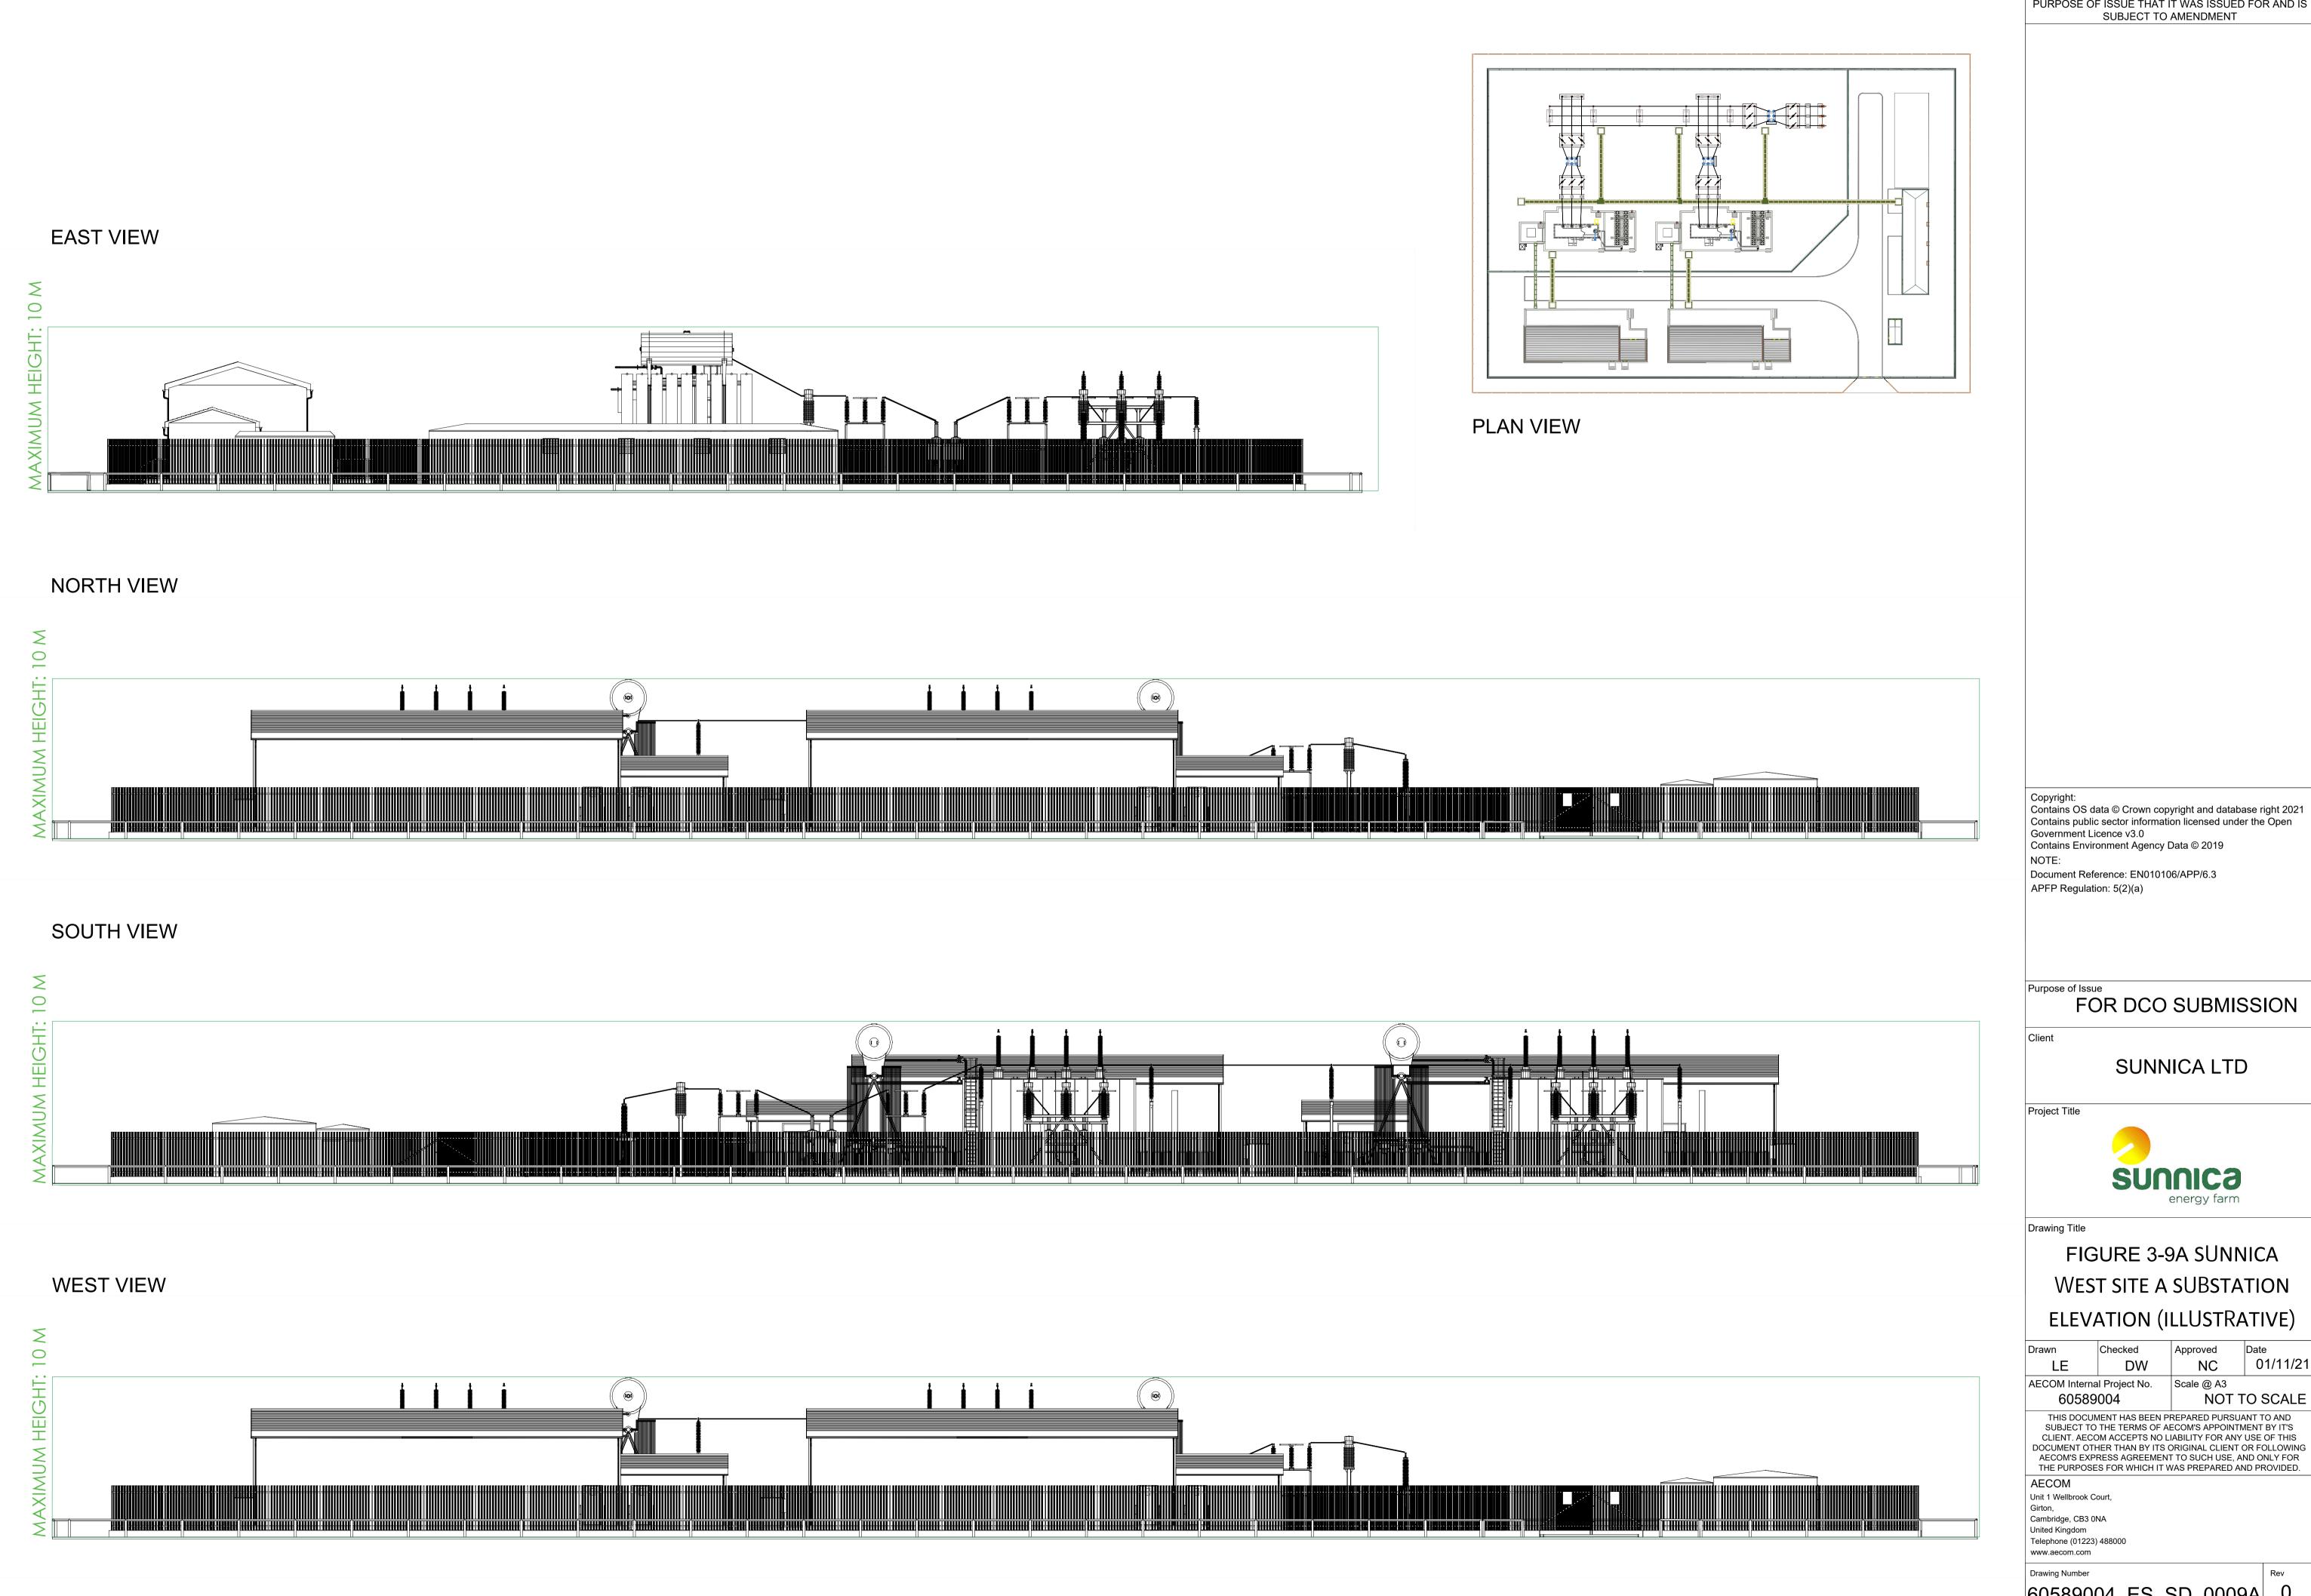

THIS DRAWING IS TO BE USED ONLY FOR THE PURPOSE OF ISSUE THAT IT WAS ISSUED FOR AND IS SUBJECT TO AMENDMENT

FOR DCO SUBMISSION

SUNNICA LTD

FIGURE 3-9A SUNNICA WEST SITE A SUBSTATION

| Drawn                      | Checked | Approved     | Date     |
|----------------------------|---------|--------------|----------|
| LE                         | DW      | NC           | 01/11/21 |
| AECOM Internal Project No. |         | Scale @ A3   |          |
| 60589004                   |         | NOT TO SCALE |          |